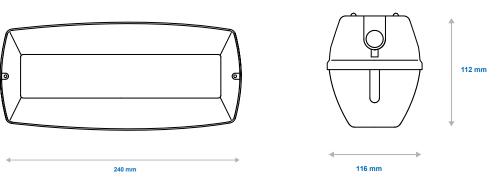

#### Applications: Indoor or outdoor Bathrooms general and Doorways emergency Staircases lighting Passages applications

**Side View:** 

## **Front View:**

Address: 4 Branch Road, Germiston 1401, P.O. Box 678, Germiston 1400

## **Product Information:**

| Product Code | LampWatt's | H (mm) | L (mm) | W (mm) | (Kg) |
|--------------|------------|--------|--------|--------|------|
| Psi-126-CFL  | 26W        | 112    | 240    | 116    | TBA  |
| Psi-109-CFL  | 9W         | 112    | 240    | 116    | TBA  |
| Psi-209-CFL  | 2 x 9W     | 112    | 240    | 116    | TBA  |
| Psi-110LED   | 10W        | 112    | 240    | 116    | TBA  |