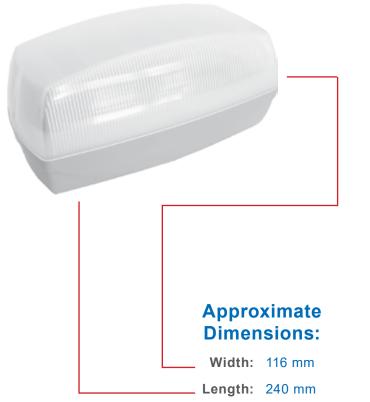

## **Product Information:**

| Product Code | LampWatt's | H (mm) | L (mm) | W (mm) | (Kg) |
|--------------|------------|--------|--------|--------|------|
| Psi-126-CFL  | 26W        | 112    | 240    | 116    | TBA  |
| Psi-109-CFL  | 9W         | 112    | 240    | 116    | TBA  |
| Psi-209-CFL  | 2 x 9W     | 112    | 240    | 116    | TBA  |
| Psi-110LED   | 10W        | 112    | 240    | 116    | TBA  |